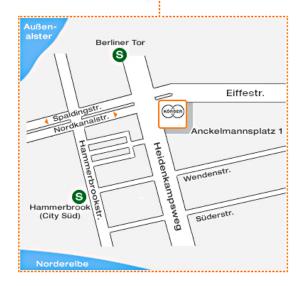

Körber AG is located on the 5th and 6th floor of the building "Berliner Bogen", Anckelmannsplatz 1. When using public transportation, the station "Berliner Tor" is the nearest. Please take exit "Heidenkampsweg".