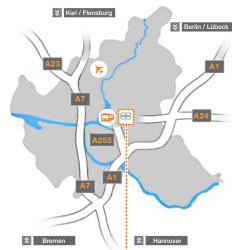

Körber AG is located on the 5th and 6th floor of the building "Berliner Bogen", Anckelmannsplatz 1. When using public transportation, the station "Berliner Tor" is the nearest. Please take exit "Heidenkampsweg".