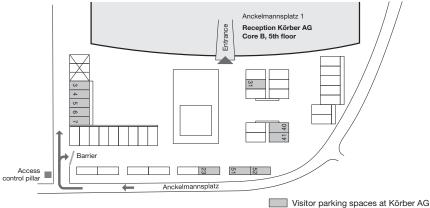

Parking for visitors is located directly at the building's forecourt. Please stop at the access control pillar and use the intercom to announce your visit to Körber AG.

The reception area will reply via the loud-speaker.

## Parking at the Berliner Bogen